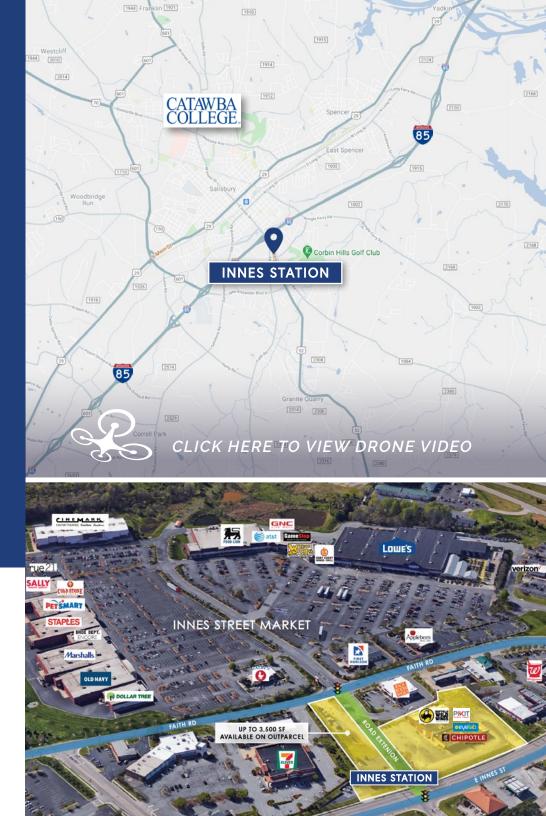

# INNES STATION

This newly developed multi-tenant building is adjacent to a road extension connecting lighted intersections at Faith Rd. and E. Innes Street, allowing two direct signalized access points into the center. Phase 2 of Innes Station includes an outparcel allowing for up to 3,500 SF available for sale, ground lease or build-to-suit. The signalized access of the subject site makes this opportunity extremely attractive amongst other opportunites on E. Innes Street with limited access.

#### PROPERTY DETAILS

| Address        | 1519-1527 E. Innes Street   Salisbury, NC 28146<br>Outparcel: 234 Faith Road   Salisbury, NC 28146 |  |
|----------------|----------------------------------------------------------------------------------------------------|--|
| Square Footage | 0.88 AC Outparcel - For Sale, Ground Lease or BTS Outparcel can accomodate up to 3,500 SF          |  |
| GLA            | 11,300 SF Existing Multi-Tenant Building                                                           |  |
| Access         | Excellent accessibility from Innes Street and I-85                                                 |  |
| Parking        | 95+ onsite parking spaces                                                                          |  |
| Tenants        | Buffalo Wild Wings, Chipotle, My Eyelab, Pivot Physical Therapy                                    |  |
| Traffic Counts | E. Innes Street   29,500 VPD<br>Faith Rd.   9,200 VPD                                              |  |
| Pricing        | Call for Details                                                                                   |  |

# SALISBURY NORTH CAROLINA

Salisbury is the oldest continually populated colonial town in the western region of North Carolina. Salisbury is noted for its historic preservation, with five Local Historic Districts and ten National Register Historic Districts. Salisbury is a unique city with historic main street charm where public art is a mainstay in the city's physical, cultural and economic profile. Salisbury is the home to North Carolina soft drink, Cheerwine, regional supermarket, Food Lion and Rack Room Shoes.