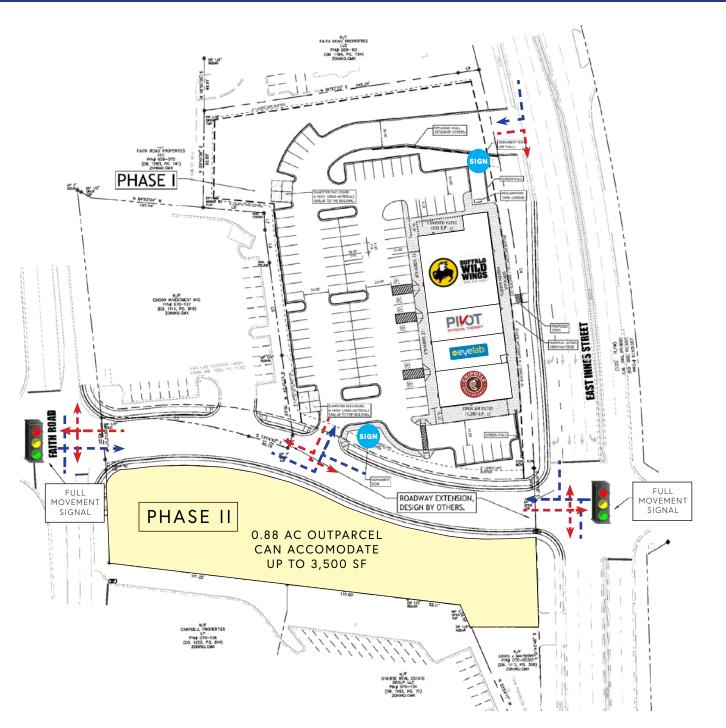

# INNES STATION

This newly developed multi-tenant building is adjacent to a road extension connecting lighted intersections at Faith Rd. and E. Innes Street, allowing two direct signalized access points into the center. Phase 2 of Innes Station includes an outparcel allowing for up to 3,500 SF available for sale, ground lease or build-to-suit. The signalized access of the subject site makes this opportunity extremely attractive amongst other opportunites on E. Innes Street with limited access.

#### PROPERTY DETAILS

| Address        | 1519-1527 E. Innes Street   Salisbury, NC 28146<br>Outparcel: 234 Faith Road   Salisbury, NC 28146 |  |
|----------------|----------------------------------------------------------------------------------------------------|--|
| Square Footage | 0.88 AC Outparcel - For Sale, Ground Lease or BTS Outparcel can accomodate up to 3,500 SF          |  |
| GLA            | 11,300 SF Existing Multi-Tenant Building                                                           |  |
| Access         | Excellent accessibility from Innes Street and I-85                                                 |  |
| Parking        | 95+ onsite parking spaces                                                                          |  |
| Tenants        | Buffalo Wild Wings, Chipotle, My Eyelab, Pivot Physical Therapy                                    |  |
| Traffic Counts | E. Innes Street   29,500 VPD<br>Faith Rd.   9,200 VPD                                              |  |
| Pricing        | Call for Details                                                                                   |  |

| TENANT ROSTER |                        |          |  |  |
|---------------|------------------------|----------|--|--|
| 101           | Buffalo Wild Wings     | 5,000 SF |  |  |
| 102           | Pivot Physical Therapy | 2,000 SF |  |  |
| 103           | My Eyelab              | 2,000 SF |  |  |
| 104           | Chipotle               | 2,300 SF |  |  |