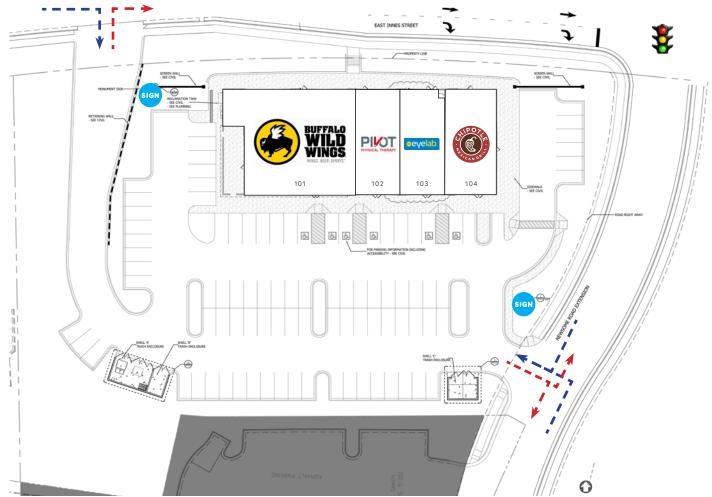

# INNES STATION

This newly developed multi-tenant building is adjacent to a road extension connecting lighted intersections at Faith Rd. and E. Innes Street, allowing two direct signalized access points into the center. Phase 2 of Innes Station includes an outparcel allowing for up to 3,500 SF available for sale, ground lease or build-to-suit. The signalized access of the subject site makes this opportunity extremely attractive amongst other opportunites on E. Innes Street with limited access.

#### PROPERTY DETAILS

| Address        | 1519-1527 E. Innes Street   Salisbury, NC 28146<br>Outparcel: 234 Faith Road   Salisbury, NC 28146 |  |
|----------------|----------------------------------------------------------------------------------------------------|--|
| Square Footage | 0.88 AC Outparcel - For Sale, Ground Lease or BTS Outparcel can accomodate up to 3,500 SF          |  |
| GLA            | 11,300 SF Existing Multi-Tenant Building                                                           |  |
| Access         | Excellent accessibility from Innes Street and I-85                                                 |  |
| Parking        | 95+ onsite parking spaces                                                                          |  |
| Tenants        | Buffalo Wild Wings, Chipotle, My Eyelab, Pivot Physical Therapy                                    |  |
| Traffic Counts | E. Innes Street   29,500 VPD<br>Faith Rd.   9,200 VPD                                              |  |
| Pricing        | Call for Details                                                                                   |  |

| TENANT ROSTER |                        |          |  |  |
|---------------|------------------------|----------|--|--|
| 101           | Buffalo Wild Wings     | 5,000 SF |  |  |
| 102           | Pivot Physical Therapy | 2,000 SF |  |  |
| 103           | My Eyelab              | 2,000 SF |  |  |
| 104           | Chipotle               | 2,300 SF |  |  |