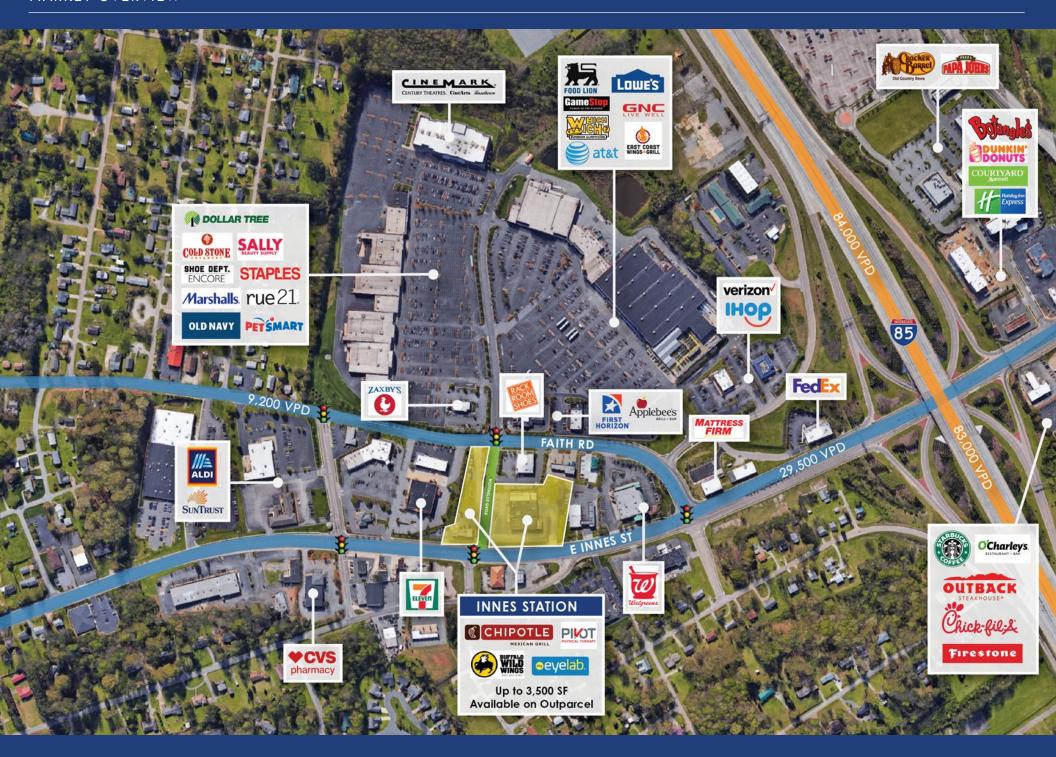

# INNES STATION

This newly developed multi-tenant building is adjacent to a road extension connecting lighted intersections at Faith Rd. and E. Innes Street, allowing two direct signalized access points into the center. Phase 2 of Innes Station includes an outparcel allowing for up to 3,500 SF available for sale, ground lease or build-to-suit. The signalized access of the subject site makes this opportunity extremely attractive amongst other opportunites on E. Innes Street with limited access.

#### PROPERTY DETAILS

| Address        | 1519-1527 E. Innes Street   Salisbury, NC 28146<br>Outparcel: 234 Faith Road   Salisbury, NC 28146 |  |
|----------------|----------------------------------------------------------------------------------------------------|--|
| Square Footage | 0.88 AC Outparcel - For Sale, Ground Lease or BTS Outparcel can accomodate up to 3,500 SF          |  |
| GLA            | 11,300 SF Existing Multi-Tenant Building                                                           |  |
| Access         | Excellent accessibility from Innes Street and I-85                                                 |  |
| Parking        | 95+ onsite parking spaces                                                                          |  |
| Tenants        | Buffalo Wild Wings, Chipotle, My Eyelab, Pivot Physical Therapy                                    |  |
| Traffic Counts | E. Innes Street   29,500 VPD<br>Faith Rd.   9,200 VPD                                              |  |
| Pricing        | Call for Details                                                                                   |  |

### **DEMOGRAPHICS**

| RADIUS                  | 1 MILE   | 3 MILE   | 5 MILE   |
|-------------------------|----------|----------|----------|
| 2020 Population         | 4,634    | 30,252   | 53,340   |
| Avg. Household Income   | \$48,561 | \$56,513 | \$60,954 |
| Median Household Income | \$37,618 | \$39,803 | \$43,293 |
| Households              | 2,006    | 11,832   | 20,543   |
| Daytime Employees       | 3,863    | 24,993   | 32,336   |