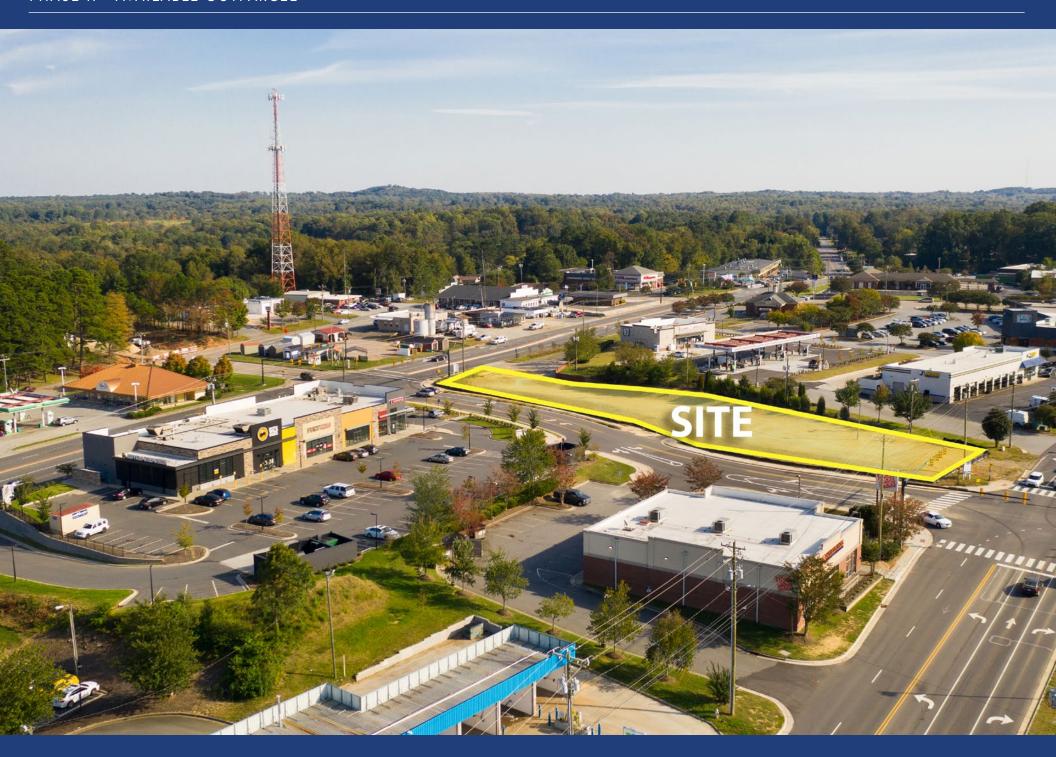

# INNES STATION

1519-1527 E. INNES STREET | SALISBURY, NC 28146

# INNES STATION

This newly developed multi-tenant building is adjacent to a road extension connecting lighted intersections at Faith Rd. and E. Innes Street, allowing two direct signalized access points into the center. Phase 2 of Innes Station includes an outparcel allowing for up to 3,500 SF available for sale, ground lease or build-to-suit. The signalized access of the subject site makes this opportunity extremely attractive amongst other opportunites on E. Innes Street with limited access.

#### PROPERTY DETAILS

| Address        | 1519-1527 E. Innes Street   Salisbury, NC 28146<br>Outparcel: 234 Faith Road   Salisbury, NC 28146 |  |
|----------------|----------------------------------------------------------------------------------------------------|--|
| Square Footage | 0.88 AC Outparcel - For Sale, Ground Lease or BTS Outparcel can accomodate up to 3,500 SF          |  |
| GLA            | 11,300 SF Existing Multi-Tenant Building                                                           |  |
| Access         | Excellent accessibility from Innes Street and I-85                                                 |  |
| Parking        | 95+ onsite parking spaces                                                                          |  |
| Tenants        | Buffalo Wild Wings, Chipotle, My Eyelab, Pivot Physical Therapy                                    |  |
| Traffic Counts | E. Innes Street   29,500 VPD<br>Faith Rd.   9,200 VPD                                              |  |
| Pricing        | Call for Details                                                                                   |  |