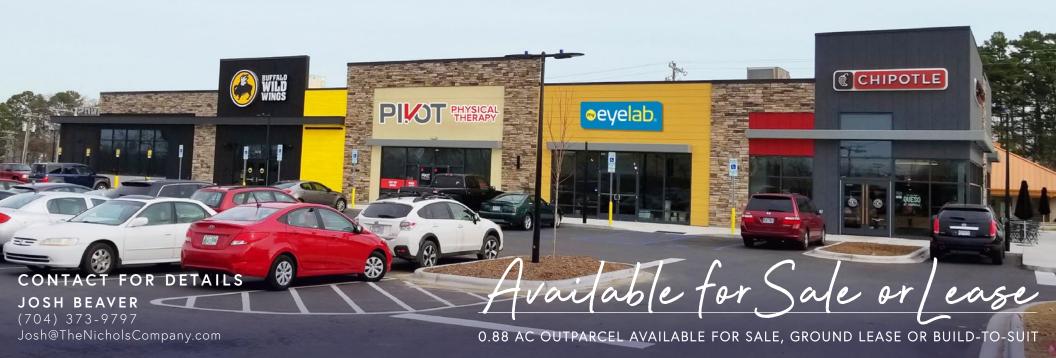

# INNES STATION

1519-1527 E. INNES STREET | SALISBURY, NC 28146

# INNES STATION

This newly developed multi-tenant building is adjacent to a road extension connecting lighted intersections at Faith Rd. and E. Innes Street, allowing two direct signalized access points into the center. Phase 2 of Innes Station includes an outparcel allowing for up to 3,500 SF available for sale, ground lease or build-to-suit. The signalized access of the subject site makes this opportunity extremely attractive amongst other opportunites on E. Innes Street with limited access.

#### PROPERTY DETAILS

| Address        | 1519-1527 E. Innes Street   Salisbury, NC 28146<br>Outparcel: 234 Faith Road   Salisbury, NC 28146 |  |
|----------------|----------------------------------------------------------------------------------------------------|--|
| Square Footage | 0.88 AC Outparcel - For Sale, Ground Lease or BTS Outparcel can accomodate up to 3,500 SF          |  |
| GLA            | 11,300 SF Existing Multi-Tenant Building                                                           |  |
| Access         | Excellent accessibility from Innes Street and I-85                                                 |  |
| Parking        | 95+ onsite parking spaces                                                                          |  |
| Tenants        | Buffalo Wild Wings, Chipotle, My Eyelab, Pivot Physical Therapy                                    |  |
| Traffic Counts | E. Innes Street   29,500 VPD<br>Faith Rd.   9,200 VPD                                              |  |
| Pricing        | Call for Details                                                                                   |  |

### CONTACT FOR DETAILS

JOSH BEAVER (704) 373-9797 Josh@TheNicholsCompany.com

DEVELOPED AND OWNED BY:

ASSET PARTNERS